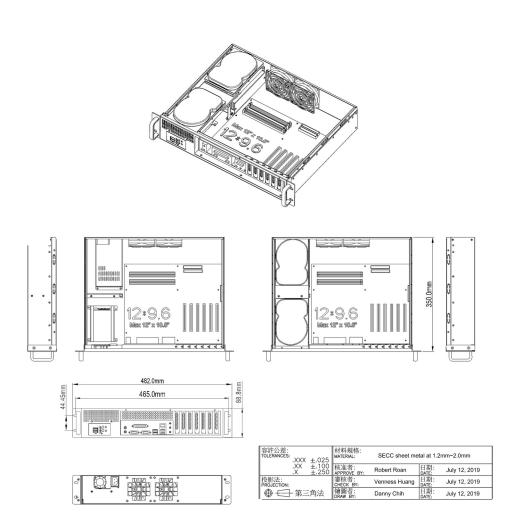

**System Board Size** ATX(12" x 9.6"), MicroATX(9.6" x 9.6"), Mini-ITX(6.7" x 6.7")

2 x 3.5" Drive Bays **Drive Bays** 4 x 2.5" Drive Bays

**Expansion Slots** 7 x Low Profile Slots

1U Flex PFC 110/220 VAC Power Supply **Power Supply** 

**Net Weight** TBD

Dimension (W x H x D) 19 x 3.5 x 13.78 Inch

# **Mechanical Drawing**